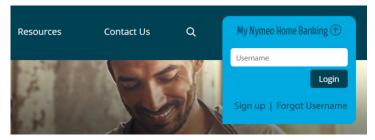

## **How to Sign Up:**

- 1. Visit Nymeo.org.
- 2. In the upper right-hand corner, you will see the blue My Nymeo Home Banking login box.

- 3. If you have created a Username already, input your Username. You will be directed to another landing page with directions to create a password. Follow the prompts after.
- 4. If you are a NEW USER, click Sign Up. You will need to review the agreements and disclosures and then click Agree
- 5. You will then be directed to a page to create a Username and then a temporary password. There is an authentication process to confirm your identity for security purposes.
- 6. The last step is confirmation of contact information and then you are set!